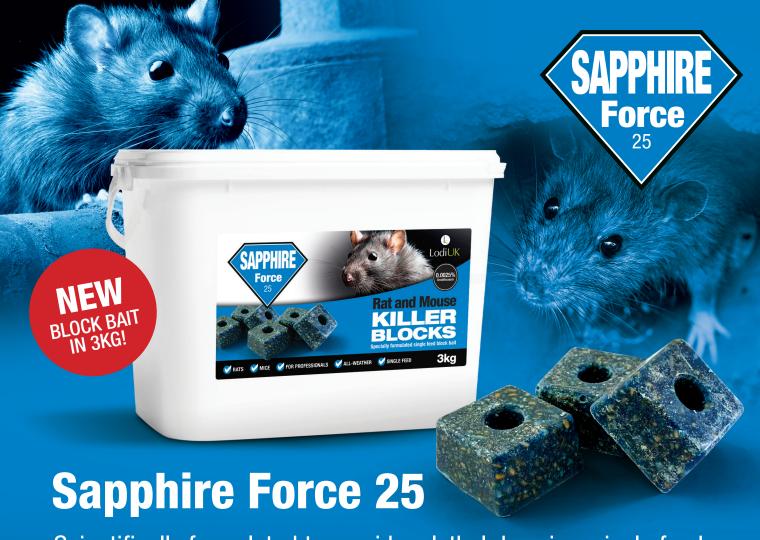

Scientifically formulated to provide a lethal dose in a single feed.

- Single-feed brodifacoum block bait
- All-weather blocks
- Kills rats and mice

- For indoor and outdoor use
- Alluring smell to rodents
- Controls up to 750 rats with 1 bucket

Ready-to-use, all-weather block bait to be used in tamper-resistant bait stations for the control of rats and mice in and around buildings.

## KEY ADVANTAGES

- A unique and highly attractive bait, for professional use, that can kill rodents in a single feed.
- Sapphire Force 25 is formulated from a blend of premium grade cereals, proteins, and added attractants bound by edible waxes to give proven efficacy in the most difficult environments, all-weather, in and around building.
- For best results use alongside the BETA, BORA, or DELTA bait stations (also supplied by Lodi UK).

Contains brodifacoum 0.0025% w/w and denatonium benzoate 0.001% w/w. Authorisation code: UK-2016-0998-008

For more information please contact Lodi UK:

Tel: 01384 404242 Email: sales@lodi-uk.com www.lodi-uk.com